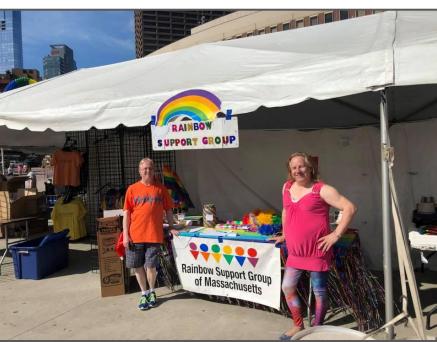

### **Rainbow Support Groups**

The Rainbow Support Groups are a network of support groups for self-advocates who have intellectual and developmental disabilities and are LGBTQ+.

- **17 years** (started in 2004)
- **5**+ active groups
- 200+ members