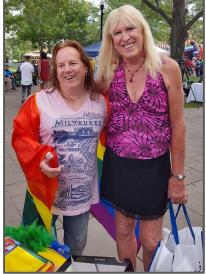

### **Rainbow Support Groups**

The Rainbow Support Groups are a network of support groups for self-advocates who have intellectual and developmental disabilities and are LGBTQ+.

- **17 years** (started in 2004)
- **5**+ active groups
- 200+ members

#### What does Rainbow do?