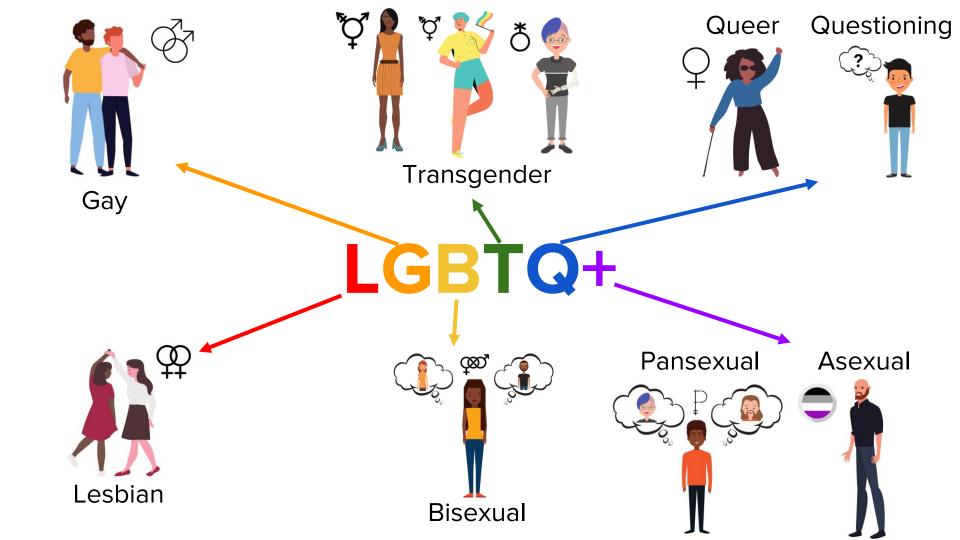

## The Genderbread Person v3.3 by its pronounced METROSEXUAL OF

**Lesbian** -- A woman who is attracted to other women

**Gay** -- A man who is attracted to other men, a person who is attracted to people of the same gender

**Bisexual** -- A person who is attracted to people of many different genders, a person who is attracted to men and women

Transgender -- A person whose gender identity is different from their sex at birth

Queer -- Umbrella term for LGBTQ+, someone who is not straight and cisgender

Questioning -- Someone who is not sure about their gender or sexual identity

+ -- There are many other gender and sexual identities included in the LGBTQ+ community, such as pansexual, asexual, gender fluid, intersex, etc.