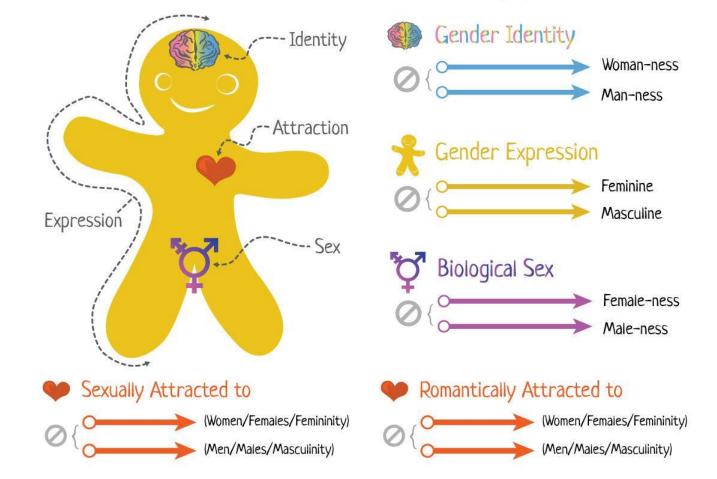

## The Genderbread Person v3.3 by its pronounced METROSEXUAL OF

**Lesbian** -- A woman who is attracted to other women

**Gay** -- A man who is attracted to other men, a person who is attracted to people of the same gender